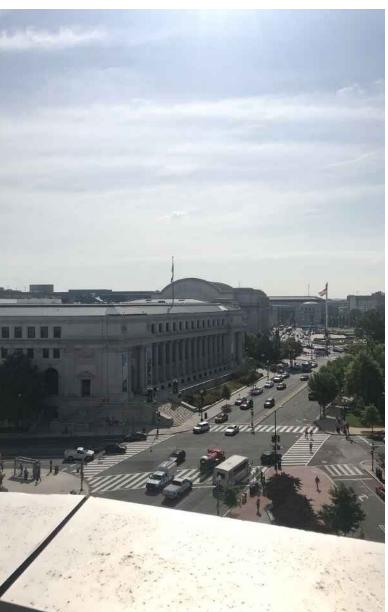

### **PHOTOS - EXISTING**

1. F Street View, SE View

2. Massachusetts Ave, NE View

3. Massachusetts Ave, NW View

### **PHOTOS - EXISTING**

1. Public Alley, Looking South

2. East Plaza, Looking North

3. East Plaza, Looking North

### **PHOTOS - EXISTING**

1. F Street, SW View

2. SE View from Roof

07