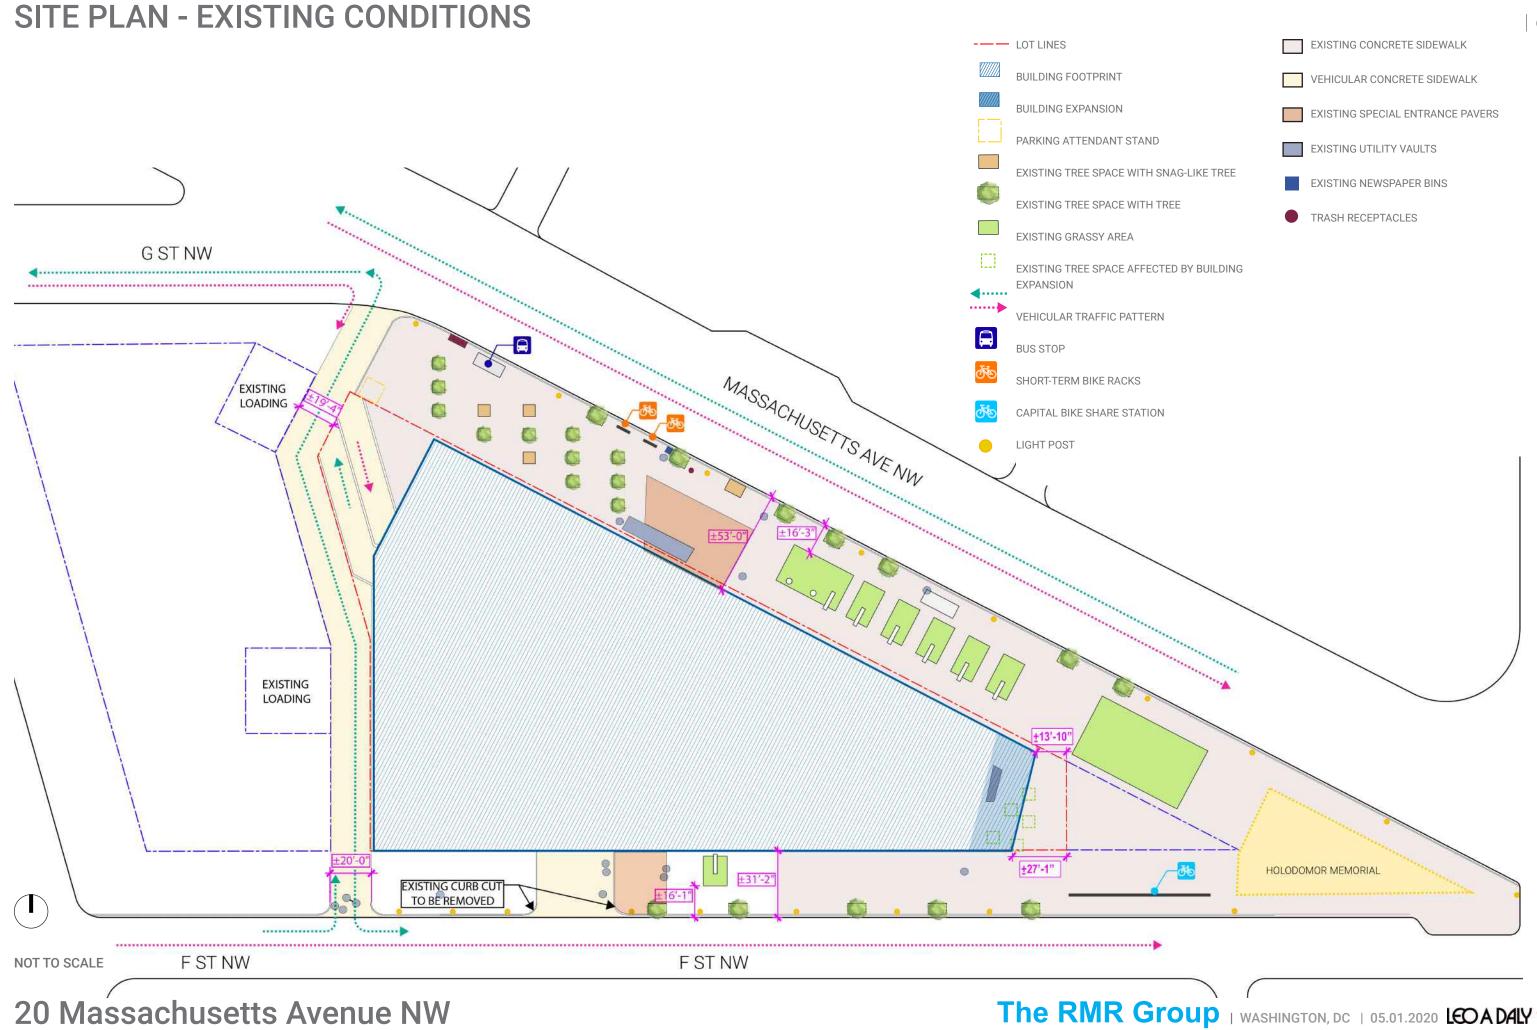

## ZONING MAP AND BUILDING DATA

 $\square$ 

20 Massachusetts Avenue NW

NOT TO SCALE

**Building Address:** 20 Massachusetts Ave NW, Washington DC 20001

Square: 626 Lot: 78 Existing Record Area: 49,918 SF Zone: D-3

**Existing Building Heights:** 88'-6" + 18'-6" Penthouse (approximately, as measured)

#### **Existing Building No. of Floors:**

- 2 below grade Parking levels
- 8 Office floors
- Mechanical penthouse

D-3 D-4 D-5 PDR-3 MU-4 RA-2 DOWNTOWN SUB-AREAS -CAPITOL SECURITY

10010 G St NW Ave NW NATIONAL POSTAL MUSEUM **GEORGETOWN UNIVERSI** LAW CENTER SITE F St NW P orth Capito New Jersey AveNN S 5 000 10 5