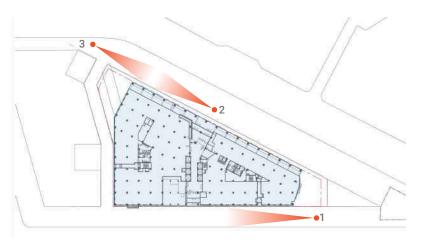

## ZONING MAP AND BUILDING DATA

 $\square$ 

20 Massachusetts Avenue NW

NOT TO SCALE

**Building Address:** 20 Massachusetts Ave NW, Washington DC 20001

Square: 626 Lot: 78 Existing Record Area: 49,918 SF Zone: D-3