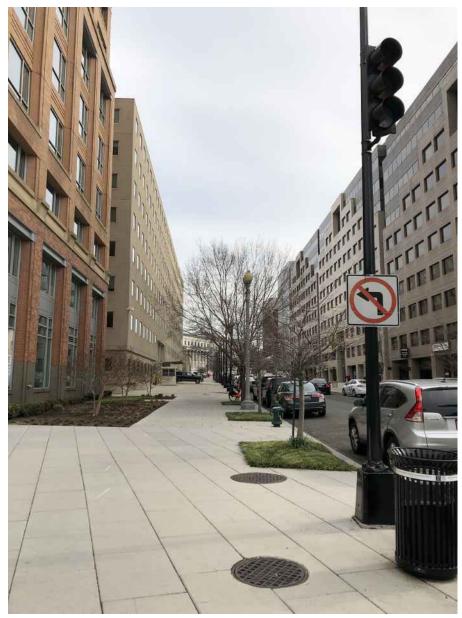

### **PHOTOS - EXISTING**

1. F Street View, SE View

2. Massachusetts Ave, NE View

3. Massachusetts Ave, NW View

### **PHOTOS - EXISTING**

1. Public Alley, Looking South

2. East Plaza, Looking North

3. East Plaza, Looking North

### **PHOTOS - EXISTING**

1. F Street, SW View

2. SE View from Roof

07