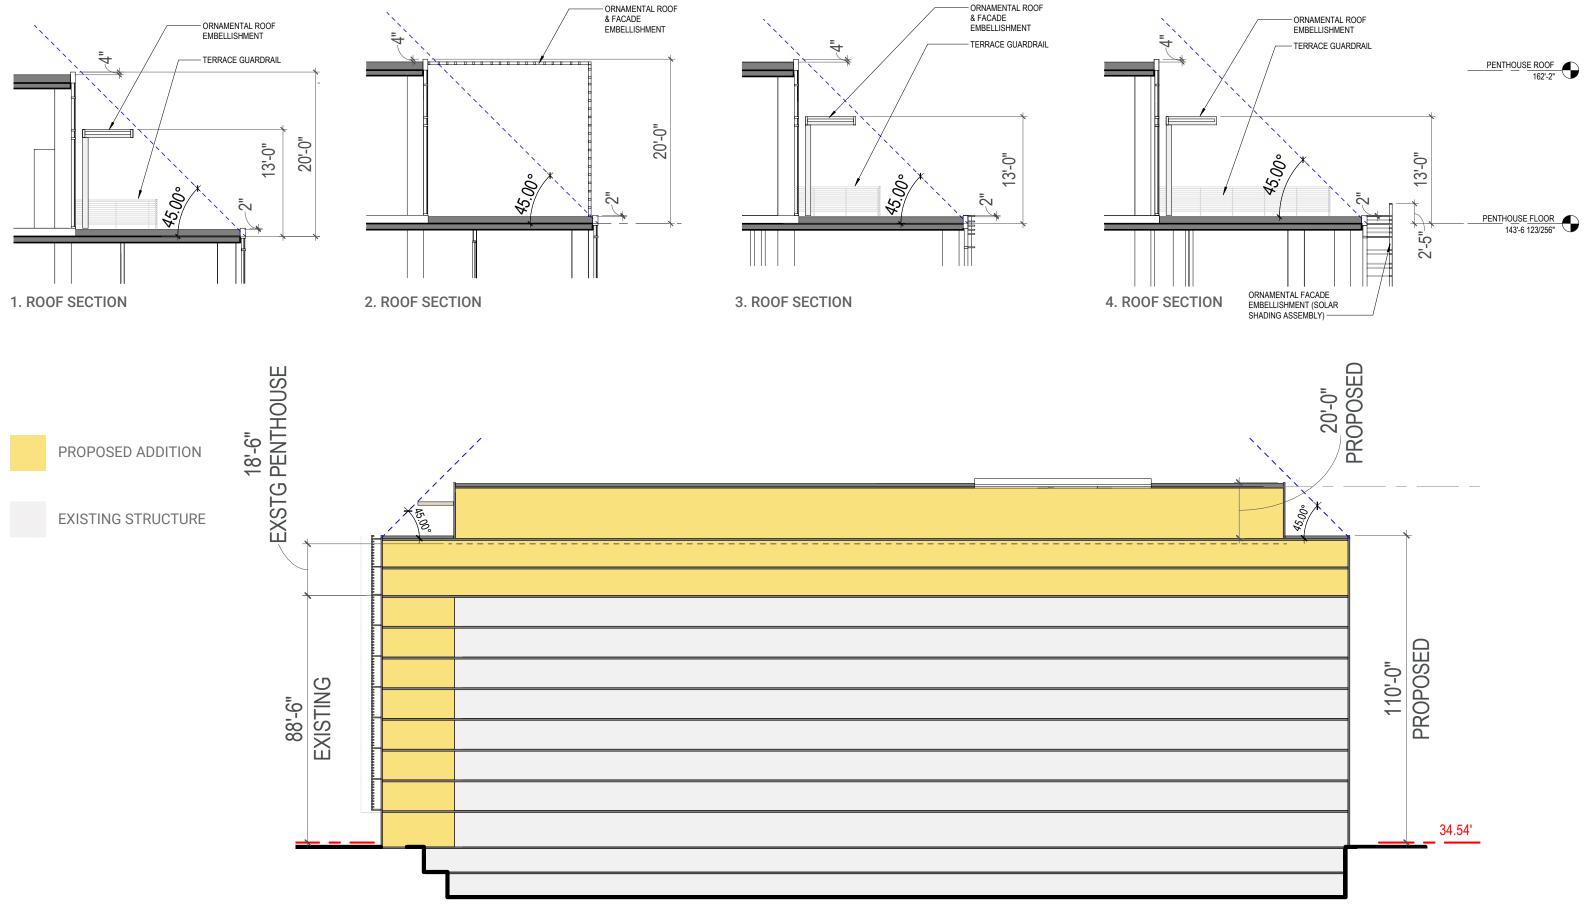

### **BUILDING SECTION - PROPOSED ADDITIONS, ROOF SECTIONS**

NOT TO SCALE

#### 20 Massachusetts Avenue NW

The RMR Group | WASHINGTON, DC | 05.01.2020 LEOADALY

14