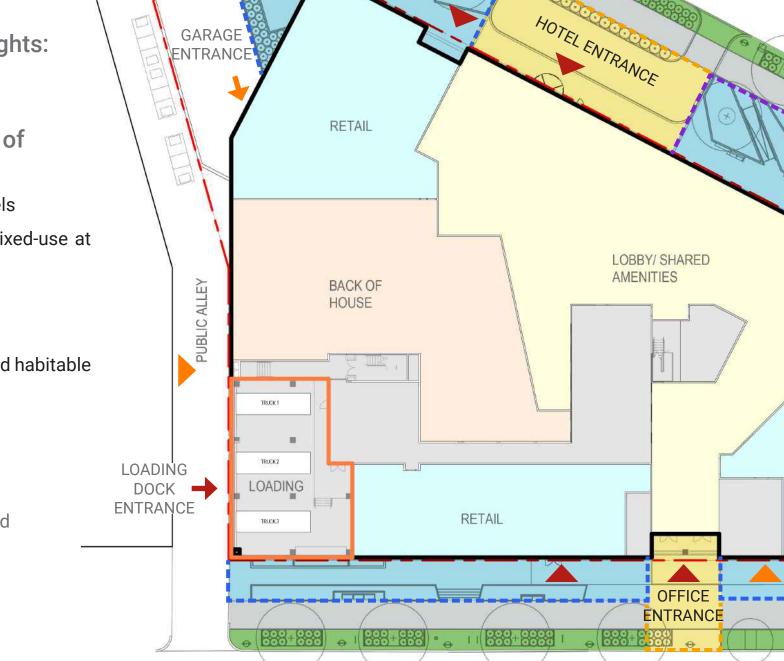

## **PROGRAM LAYOUT PLAN & BUILDING DATA**

GARAGE

**Building Address:** 

20 Massachusetts Ave NW, Washington DC 20001

Square: 626 Lot: 78 Existing Record Area: 49,918 SF Zone: D-3

**Proposed Building Heights:** 

110' + 20' Penthouse

Proposed Building No. of Floors after Addition:

- 2 below grade parking levels
- Office, Hotel and Retail mixed-use at floors 1 & 2
- 4 Hotel floors
- 4 Office floors
- Penthouse (mechanical and habitable space)

Note: All interior partitions and uses are illustrative only and subject to change

NOT TO SCALE

F ST NW

R