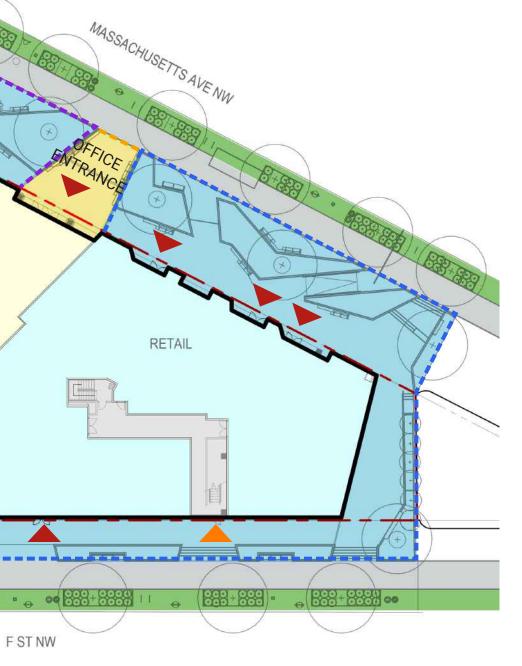

### ZONING DATA SUMMARY, SURVEYOR'S PLAT

|                                  |          |                                                                                                                                                                                                                                                                                                                                                                        |                 |                         |       | DIST                                                                                                                      |
|----------------------------------|----------|------------------------------------------------------------------------------------------------------------------------------------------------------------------------------------------------------------------------------------------------------------------------------------------------------------------------------------------------------------------------|-----------------|-------------------------|-------|---------------------------------------------------------------------------------------------------------------------------|
|                                  | EXISTING | MINIMUM REQUIRED                                                                                                                                                                                                                                                                                                                                                       | MAXIMUM ALLOWED | PROPOSED                | NOTES |                                                                                                                           |
| Lot Area                         | 49,918   | -                                                                                                                                                                                                                                                                                                                                                                      | -               | -                       |       | Washington, D.C., June 25, 20                                                                                             |
| Gross Floor Area (Sq Ft)         | 324,108  | -                                                                                                                                                                                                                                                                                                                                                                      | 449,375         | 418,530                 |       |                                                                                                                           |
| Floor Area Ratio (FAR)           | 6.48     |                                                                                                                                                                                                                                                                                                                                                                        | 9.00            | 8.38                    |       | Plat for Building Permit of: SQUARE 626 LOT                                                                               |
| Height (ft)                      | 88'-6"   |                                                                                                                                                                                                                                                                                                                                                                        | 110'            | 110'                    |       |                                                                                                                           |
| Penthouse Height (ft.)/Stories   | 18'-6"   |                                                                                                                                                                                                                                                                                                                                                                        | 20'             | 20'                     |       | Scale: 1 inch = 50 feet                                                                                                   |
| Penthouse Floor Area Ratio (FAR) |          |                                                                                                                                                                                                                                                                                                                                                                        | 0.40            | 0.32                    |       | Recorded in Book 158 Page 14                                                                                              |
| Lot Occupancy (percentage)       | 88.18%   |                                                                                                                                                                                                                                                                                                                                                                        | 100%            | 90.21%                  |       |                                                                                                                           |
| Rear Yard                        | 51'      | Not required for through<br>lots, Section 205.2-b                                                                                                                                                                                                                                                                                                                      | -               | -                       |       | Receipt No. 19-06175 Drawn by: A.S.                                                                                       |
| Court, Open                      | 37.9'    | 2.5"per foot of building<br>height                                                                                                                                                                                                                                                                                                                                     | -               | 23'-2 3/4" (east court) |       | Furnished to: DIANA HERNDON                                                                                               |
|                                  |          | , i i i i i i i i i i i i i i i i i i i                                                                                                                                                                                                                                                                                                                                |                 | 23'-9" (west court)     |       |                                                                                                                           |
| Parking                          | 187      | Not required                                                                                                                                                                                                                                                                                                                                                           | -               | 186                     |       | -                                                                                                                         |
| Loading                          | 3        | 3 @ 30'X12'                                                                                                                                                                                                                                                                                                                                                            | -               | 3                       |       | 1                                                                                                                         |
| Bicycle storage- long-term       | 10       | 76                                                                                                                                                                                                                                                                                                                                                                     | -               | 76                      |       | "Thereby certify that the dimensions and configuration of<br>lot(s) hereon depicted are consistent with the records of th |
| Bicycle storage- short-term      |          | 16                                                                                                                                                                                                                                                                                                                                                                     | -               | 40                      |       | Surveyor unless otherwise noted, but may not reflect actual<br>measurements. The dimensions and configuration of A&       |
| Shower & changing facilties      |          | 6                                                                                                                                                                                                                                                                                                                                                                      |                 | 6                       |       | provided by the Office of Tax and Revenue and may not a<br>agree with the deed description(s)."                           |
| Lockers                          |          | 46                                                                                                                                                                                                                                                                                                                                                                     |                 | 46                      |       | agree with the deed description(s).                                                                                       |
| Front Build-To                   |          | at least seventy-five percent<br>(75%) of each newly<br>constructed building wall<br>fronting a street shall be<br>constructed to or within four<br>feet (4 ft.) of the property<br>line between the subject lot<br>and the abutting street right-<br>of-way, to a height of at leas<br>fifteen feet (15 ft.) above the<br>higher of the building's<br>measuring point | -<br>t          | >75%                    |       | Surveyor, D.C.                                                                                                            |
| Green Area Ratio                 |          | 0.20                                                                                                                                                                                                                                                                                                                                                                   |                 | 0.20                    |       |                                                                                                                           |

| ****ADJUSTED ALLOWABLE FAR INCLUDES DENSITY CREDITS PURCHASED BY OWNER FOR THE PROJECT |                |  |  |
|----------------------------------------------------------------------------------------|----------------|--|--|
| DENSITY CREDITS (SF)                                                                   | 124,908.00     |  |  |
| FAR                                                                                    | 2.51           |  |  |
| ADJUSTED MAXIMUM ALLOWABLE FAR                                                         | 6.5 +2.5 = 9.0 |  |  |