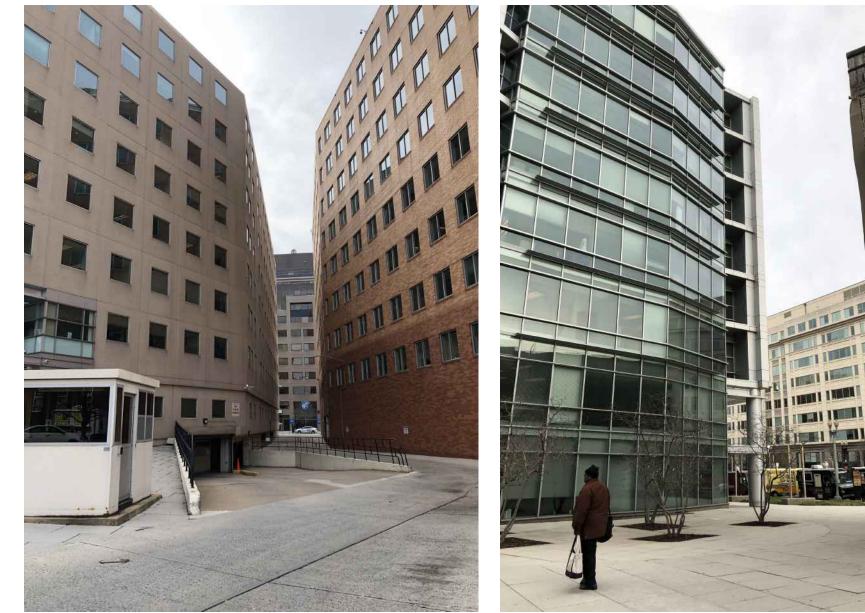

### **PHOTOS - EXISTING**

1. Public Alley, Looking South

2. East Plaza, Looking North

3. East Plaza, Looking North