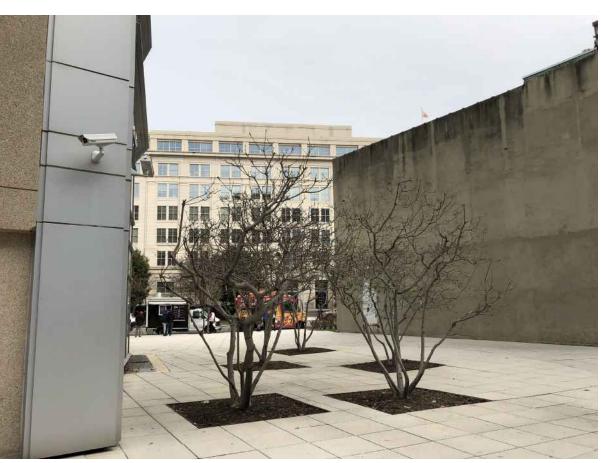

### **PHOTOS - EXISTING**

1. Public Alley, Looking South

2. East Plaza, Looking North

3. East Plaza, Looking North