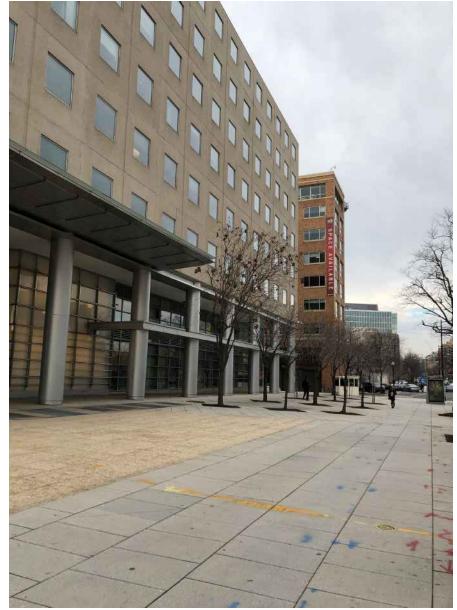

### **PHOTOS - EXISTING**

1. F Street View, SE View

2. Massachusetts Ave, NE View

3. Massachusetts Ave, NW View

### **PHOTOS - EXISTING**

1. Public Alley, Looking South

2. East Plaza, Looking North

3. East Plaza, Looking North

### **PHOTOS - EXISTING**

1. F Street, SW View

2. SE View from Roof

07