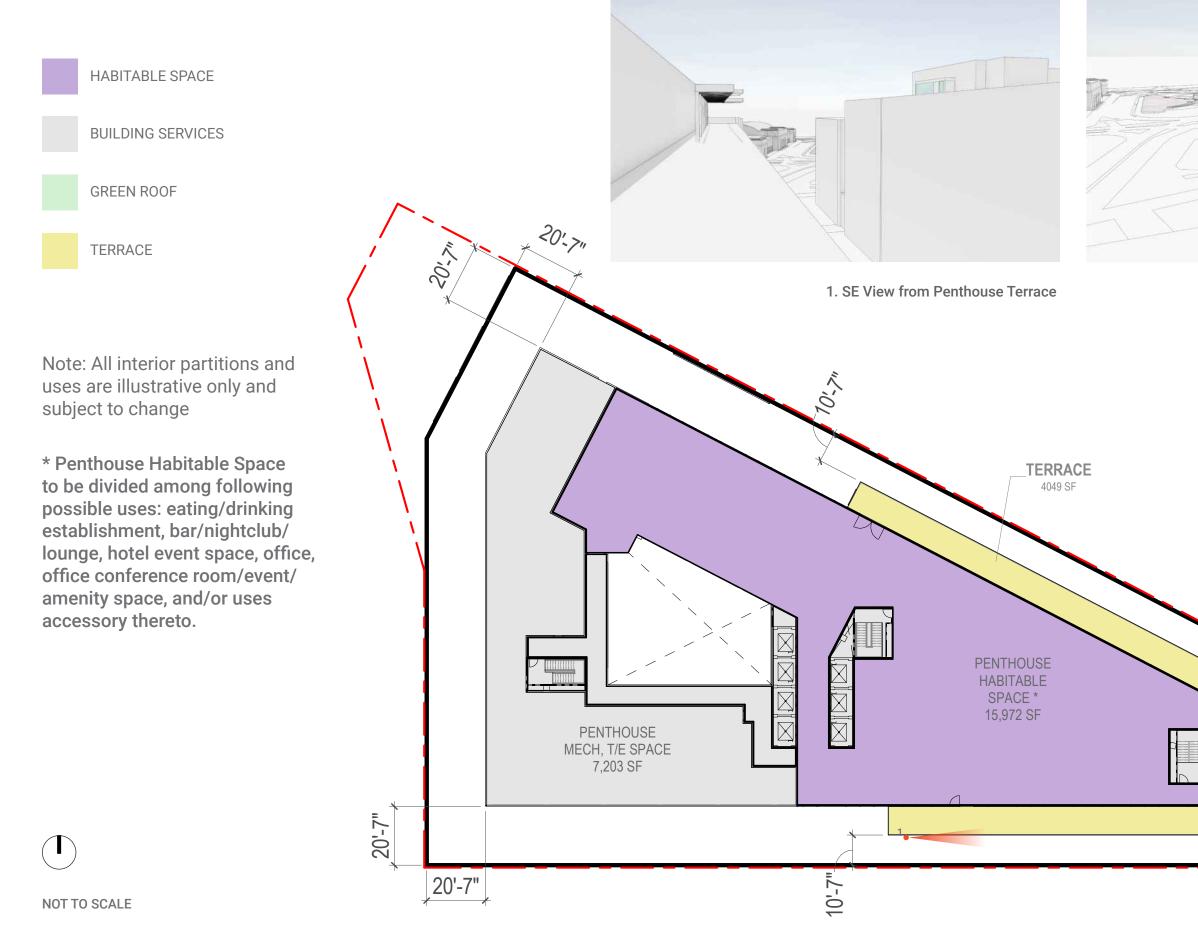

### **PENTHOUSE LEVEL PLAN**

20 Massachusetts Avenue NW

#### 2. SE View from Penthouse Terrace