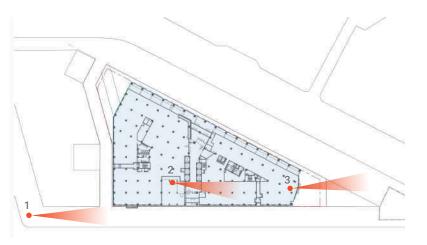

### **PHOTOS - EXISTING**

1. F Street View, SE View

2. Massachusetts Ave, NE View

3. Massachusetts Ave, NW View

### **PHOTOS - EXISTING**

1. Public Alley, Looking South

2. East Plaza, Looking North

3. East Plaza, Looking North

### **PHOTOS - EXISTING**

1. F Street, SW View

2. SE View from Roof

07