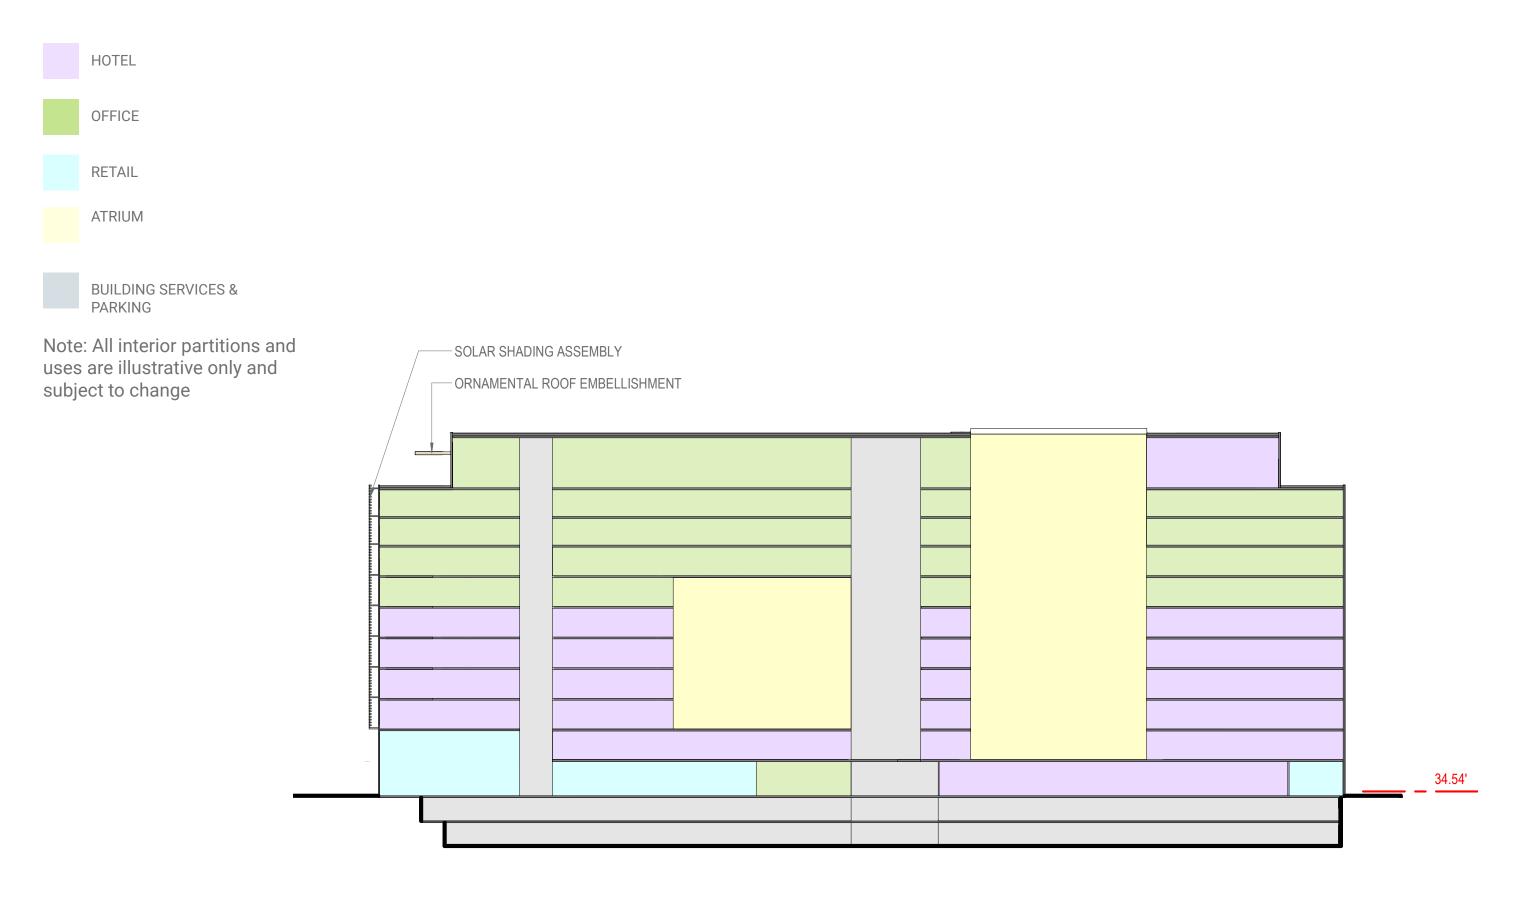

### **BUILDING SECTION - PROPOSED PROGRAM**

NOT TO SCALE

#### 20 Massachusetts Avenue NW

## **PROGRAM LAYOUT PLAN & BUILDING DATA**

GARAGE

**Building Address:** 

20 Massachusetts Ave NW, Washington DC 20001

Square: 626 Lot: 78 Existing Record Area: 49,918 SF Zone: D-3

**Proposed Building Heights:** 

110' + 20' Penthouse

Proposed Building No. of Floors after Addition:

- 2 below grade parking levels
- Office, Hotel and Retail mixed-use at floors 1 & 2
- 4 Hotel floors
- 4 Office floors
- Penthouse (mechanical and habitable space)

Note: All interior partitions and uses are illustrative only and subject to change

NOT TO SCALE

F ST NW

R