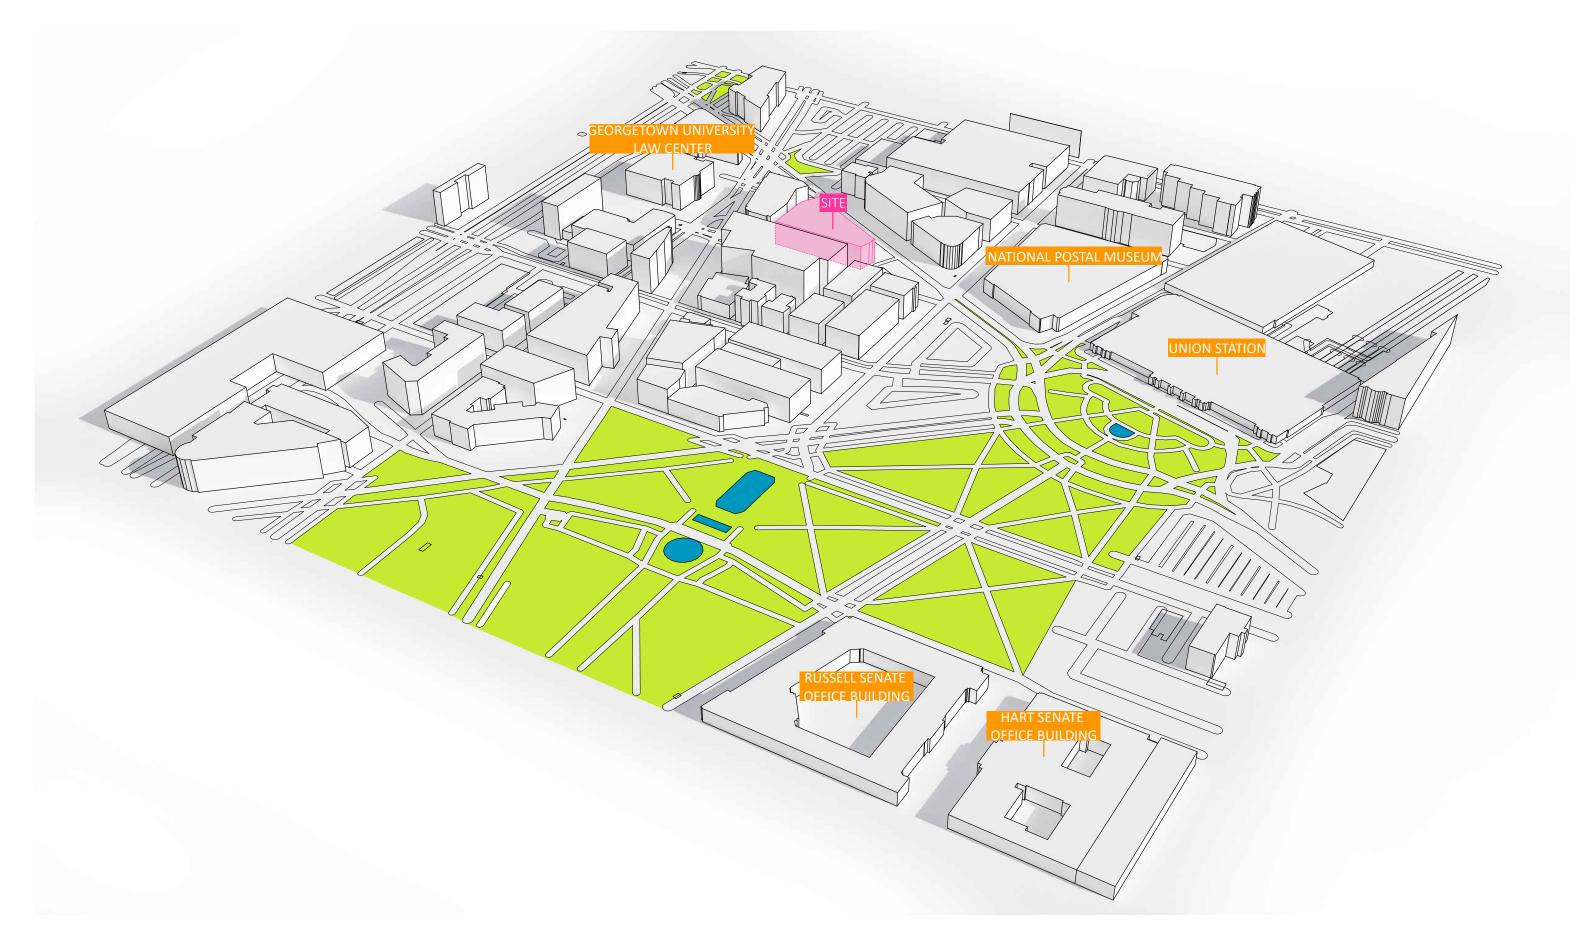

## ZONING MAP AND BUILDING DATA

 $\square$ 

20 Massachusetts Avenue NW

NOT TO SCALE

**Building Address:** 20 Massachusetts Ave NW, Washington DC 20001

Square: 626 Lot: 78 Existing Record Area: 49,918 SF Zone: D-3

**Existing Building Heights:** 88'-6" + 18'-6" Penthouse (approximately, as measured)

#### **Existing Building No. of Floors:**

- 2 below grade Parking levels
- 8 Office floors
- Mechanical penthouse

D-3 D-4 D-5 PDR-3 MU-4 RA-2 DOWNTOWN SUB-AREAS -CAPITOL SECURITY

10010 G St NW Ave NW NATIONAL POSTAL MUSEUM **GEORGETOWN UNIVERSI** LAW CENTER SITE F St NW P orth Capito New Jersey AveNN S 5 000 10 5