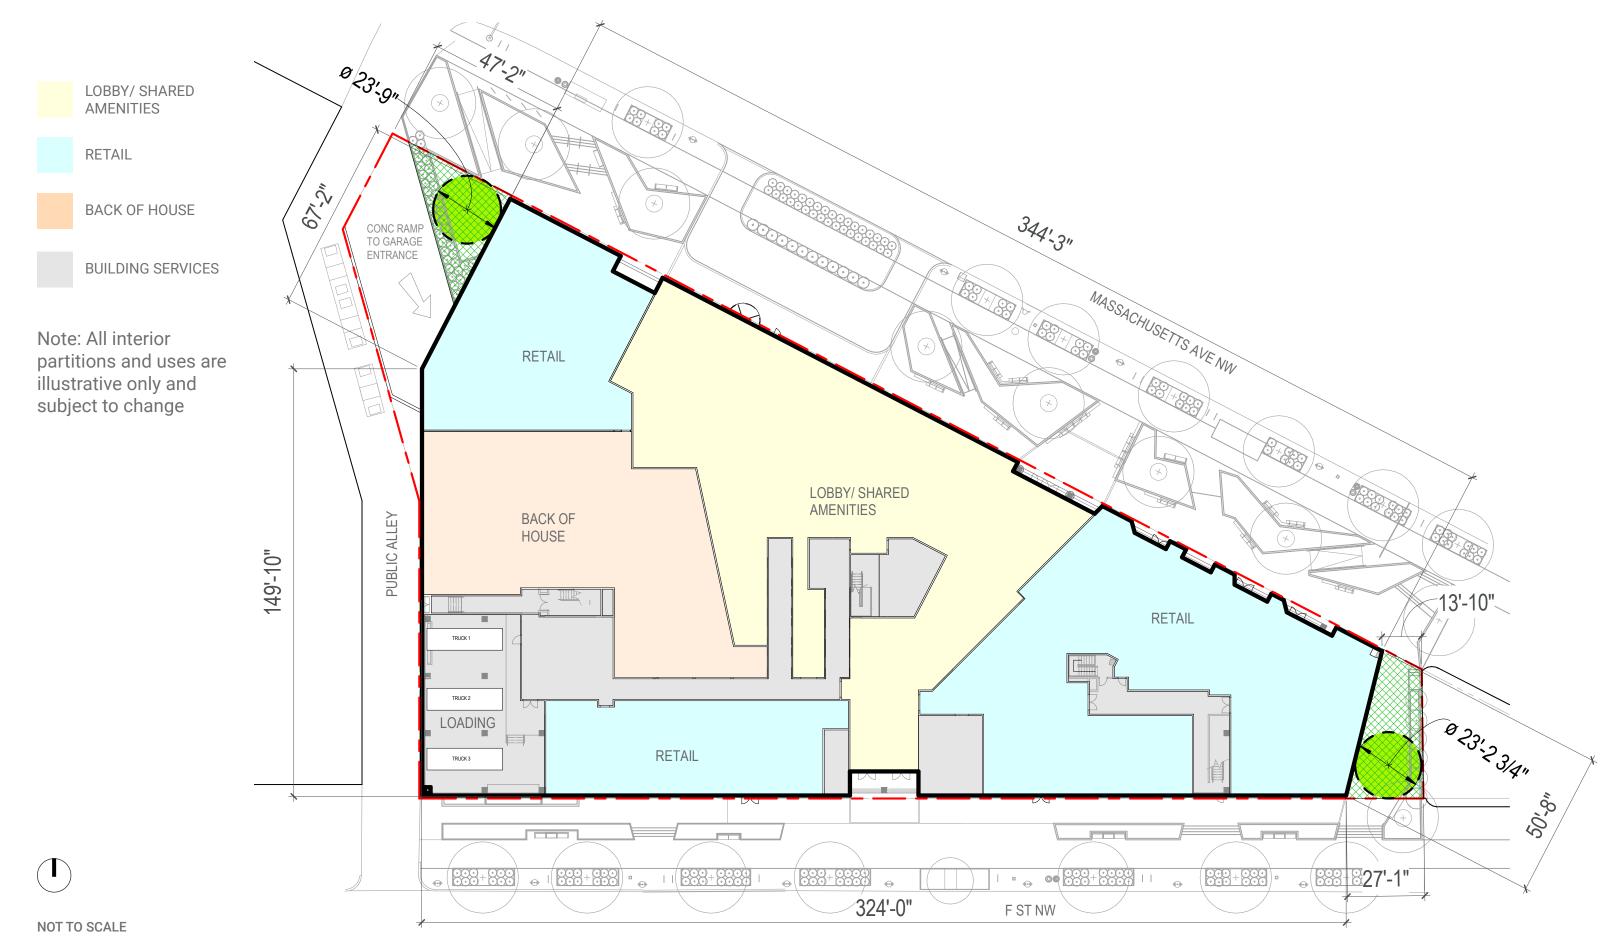

## **PROGRAM LAYOUT PLAN & BUILDING DATA**

GARAGE

**Building Address:** 

20 Massachusetts Ave NW, Washington DC 20001

Square: 626 Lot: 78 Existing Record Area: 49,918 SF Zone: D-3

**Proposed Building Heights:** 

110' + 20' Penthouse

Proposed Building No. of Floors after Addition:

- 2 below grade parking levels
- Office, Hotel and Retail mixed-use at floors 1 & 2
- 4 Hotel floors
- 4 Office floors
- Penthouse (mechanical and habitable space)

Note: All interior partitions and uses are illustrative only and subject to change

NOT TO SCALE

F ST NW

R