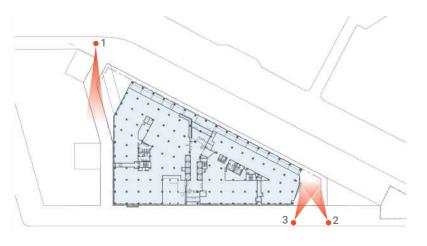

### **PHOTOS - EXISTING**

1. F Street View, SE View

2. Massachusetts Ave, NE View

3. Massachusetts Ave, NW View

### **PHOTOS - EXISTING**

1. Public Alley, Looking South

2. East Plaza, Looking North

3. East Plaza, Looking North

### **PHOTOS - EXISTING**

1. F Street, SW View

2. SE View from Roof

07