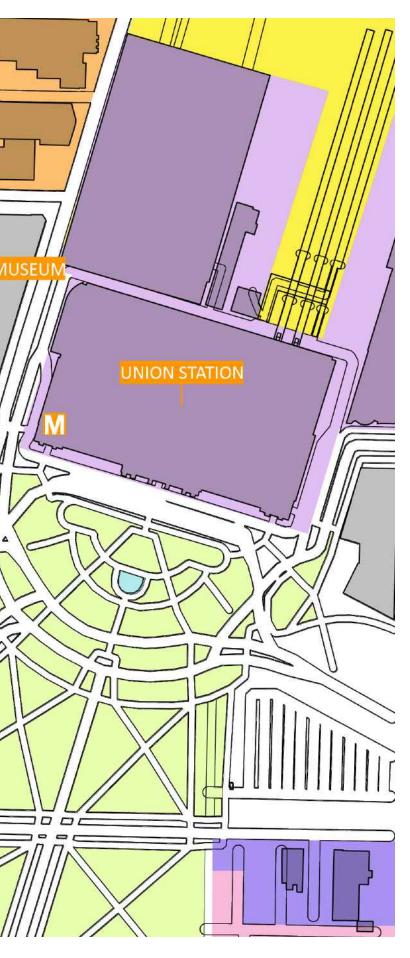

## ZONING MAP AND BUILDING DATA

 $\square$ 

20 Massachusetts Avenue NW

NOT TO SCALE

**Building Address:** 20 Massachusetts Ave NW, Washington DC 20001

Square: 626 Lot: 78 Existing Record Area: 49,918 SF Zone: D-3