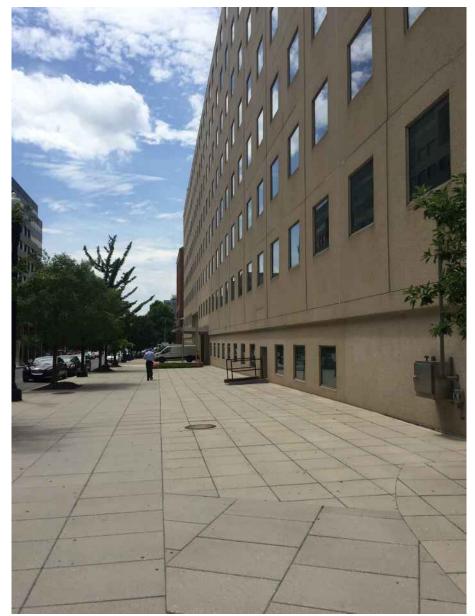

### **PHOTOS - EXISTING**

1. F Street View, SE View

2. Massachusetts Ave, NE View

3. Massachusetts Ave, NW View

### **PHOTOS - EXISTING**

1. Public Alley, Looking South

2. East Plaza, Looking North

3. East Plaza, Looking North

### **PHOTOS - EXISTING**

1. F Street, SW View

2. SE View from Roof

07